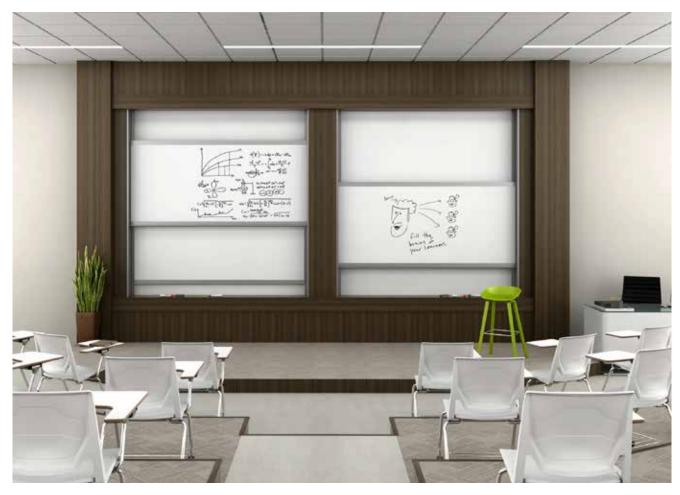

VIP+ Series Sliding Wall Panels with CPS Markerboards and H-Profile Connections-Closed

VIP+ Series Sliding Wall Panels with CPS Markerboards and H-Profile Connections.-Open

Intersection Space and Intersection Slide with CPS Porcelain Markerboards and Custom Cut-Out Acousticor Panels.

Intersection Stack Divider System in CPS Porcelain Markerboards, Custom Mesh Inserts and Black Powder Coated Frames.

Vertical Sliding CPS Porcelain Markerboards and Wall Mounted CPS Porcelain Markerboards.

VIP+ Sliding Wall Panels with CPS Porcelain Markerboards and projectable Wall Mounted Frameless CPS Porcelain Wallboards.

VIP+ Sliding Wall Panels with CPS Porcelain Markerboards and Custom Cut-Out Acousticor Panels.