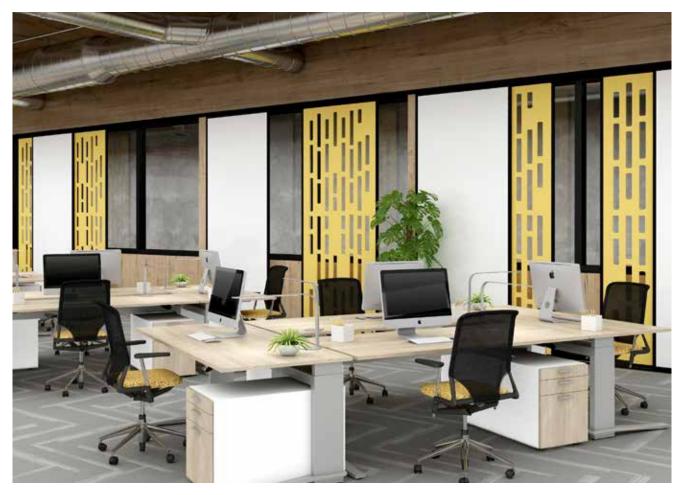

Intersection Single Panel—a Divider System w/CPS Porcelain Markerboards, and Black Powder Coat Frames.

elements Series Mobile Board Dividers Tri-Leg with CPS Porcelain Markerboards and Decorative Glass Inserts.

Intersection Slide—Divider System with CPS Porcelain Panels Black Powder Coat Frames.

elements Series CombiBoard CPS Porcelain and Acousticor Panels combined with an elements Series Mobile Board with CPS Porcelain