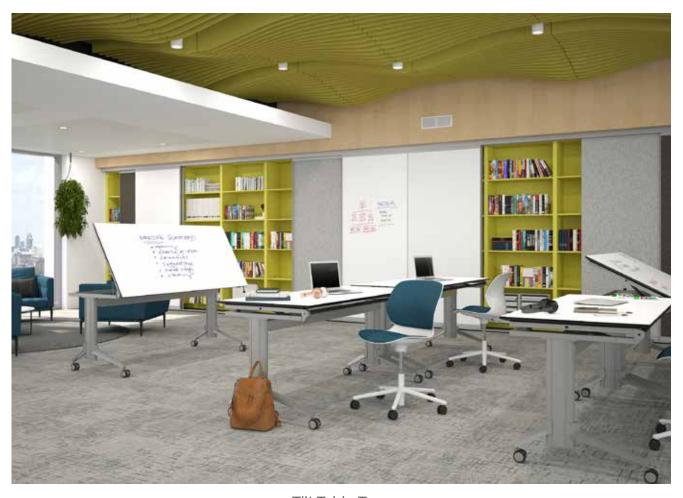

Intersection Stack with forever-warrantied CPS Porcelain Steel Markerboards or Chalkboards.

Also available with Acousticor, Fabric or Glass Panels

Tilt Table Tops
CPS Porcelain Markerboards on our GO2 Fixed Height Desks
for presentation spaces and idea sharing.