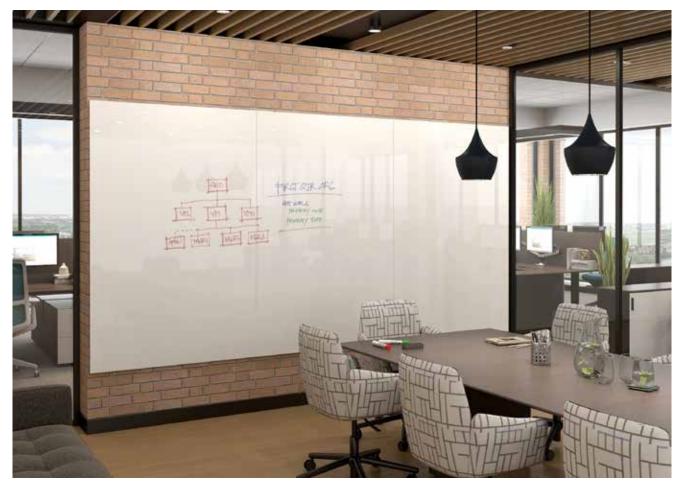

A splined Merge Frameless Markerboard in CPS Porcelain Steel. Cover any wall with floor-to-ceiling writing surfaces.

Intersection Mesh—a Divider System with CPS Porcelain Markerboards, Custom Mesh panels and Black Powder Coated Frame