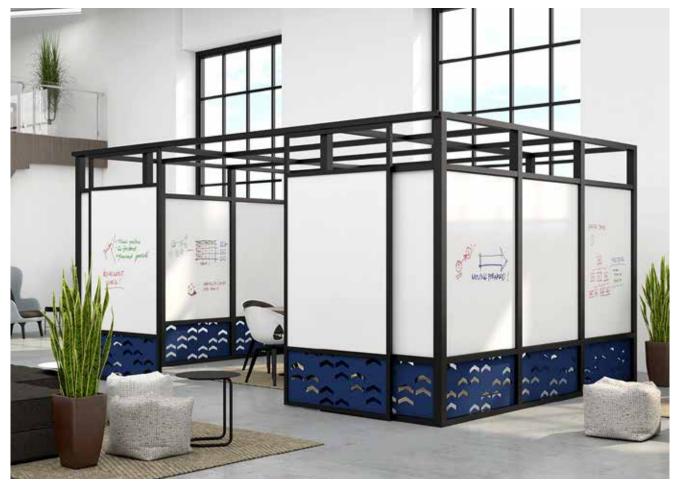

Intersection Single Panel—a Divider System w/CPS Porcelain Markerboards, and Black Powder Coat Frames.

elements Series Mobile Board Dividers Tri-Leg with CPS Porcelain Markerboards and Decorative Glass Inserts.

Intersection Slide—Divider System with CPS Porcelain Panels Black Powder Coat Frames.

elements Series CombiBoard CPS Porcelain and Acousticor Panels combined with an elements Series Mobile Board with CPS Porcelain

A splined Merge Frameless Markerboard in CPS Porcelain Steel. Cover any wall with floor-to-ceiling writing surfaces.

Intersection Mesh—a Divider System with CPS Porcelain Markerboards, Custom Mesh panels and Black Powder Coated Frame