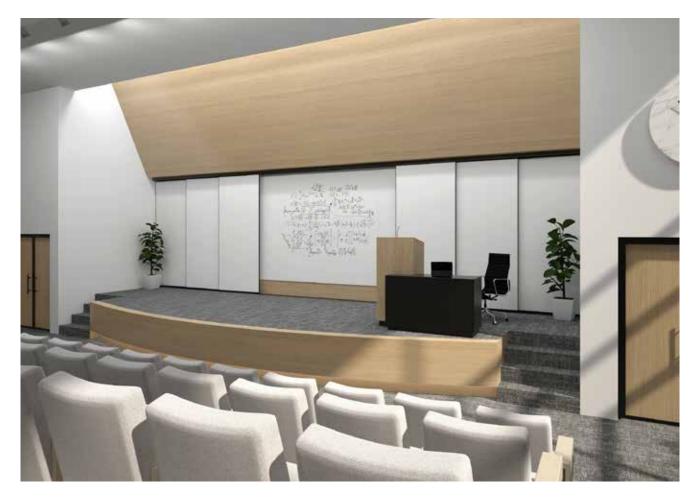

VIP+ Sliding Wall Panels with CPS Porcelain Markerboards and projectable Wall Mounted Frameless CPS Porcelain Wallboards.

VIP+ Sliding Wall Panels with CPS Porcelain Markerboards and Custom Cut-Out Acousticor Panels.

VIP+ Sliding Wall Panels with CPS Porcelain Markerboards and Cork Panels.

From our beginnings, we set high standards for customer service and unique product solutions. Using our standard product elements and proprietary components we customize each solution to fit the needs of our clients. Give us a call and see what we can create for you.