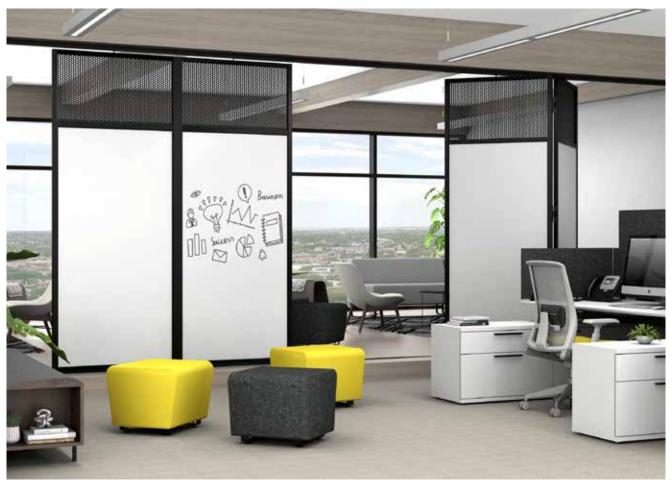

Intersection Slide—Divider System with CPS Porcelain Panels Black Powder Coat Frames.

elements Series CombiBoard CPS Porcelain and Acousticor Panels combined with an elements Series Mobile Board with CPS Porcelain

A splined Merge Frameless Markerboard in CPS Porcelain Steel. Cover any wall with floor-to-ceiling writing surfaces.

Intersection Mesh—a Divider System with CPS Porcelain Markerboards, Custom Mesh panels and Black Powder Coated Frame