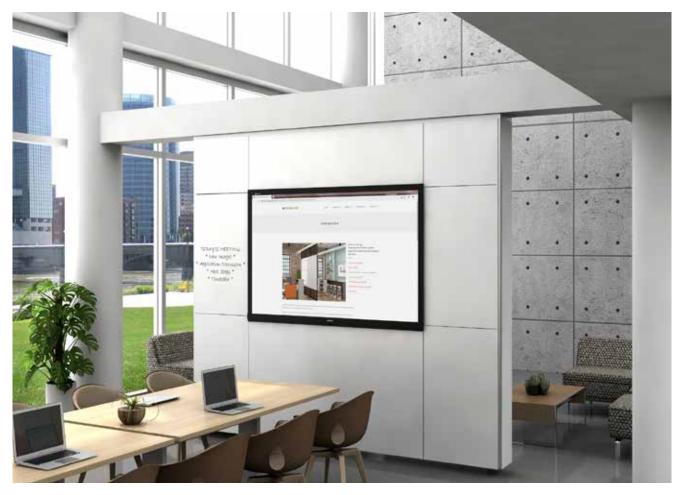

Intersection Media+ with CPS Porcelain cladding. Also available in Glass, Fabric or Acousticor. (Monitor not included)

elements Series Tri-Leg Magnetic Two-Sided Mobile Markerboards in CPS Porcelain Steel.