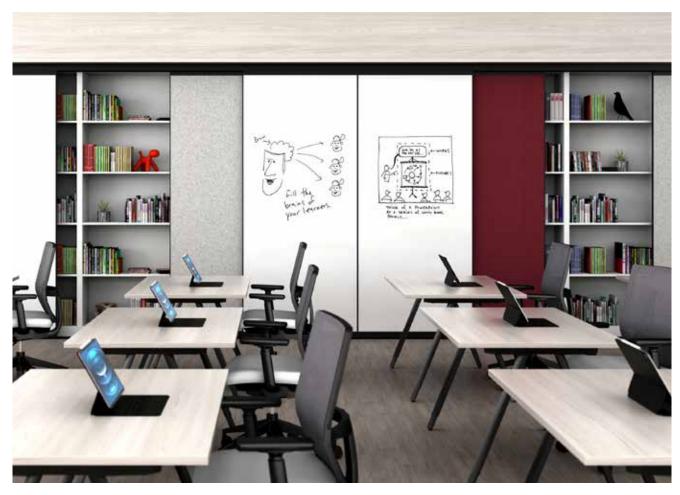

Intersection Slide—Divider System with CPS Porcelain Panels Black Powder Coat Frames.

elements Series CombiBoard CPS Porcelain and Acousticor Panels combined with an elements Series Mobile Board with CPS Porcelain