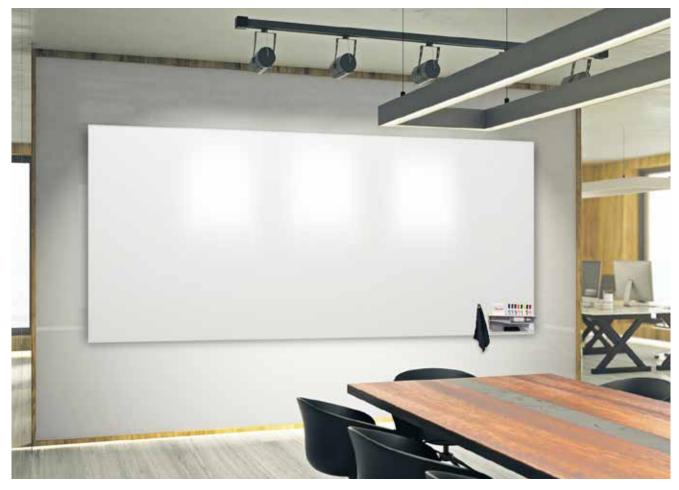

A splined Merge Frameless Markerboard in CPS Porcelain Steel. Cover any wall with floor-to-ceiling writing surfaces.

Intersection Mesh—a Divider System with CPS Porcelain Markerboards, Custom Mesh panels and Black Powder Coated Frame