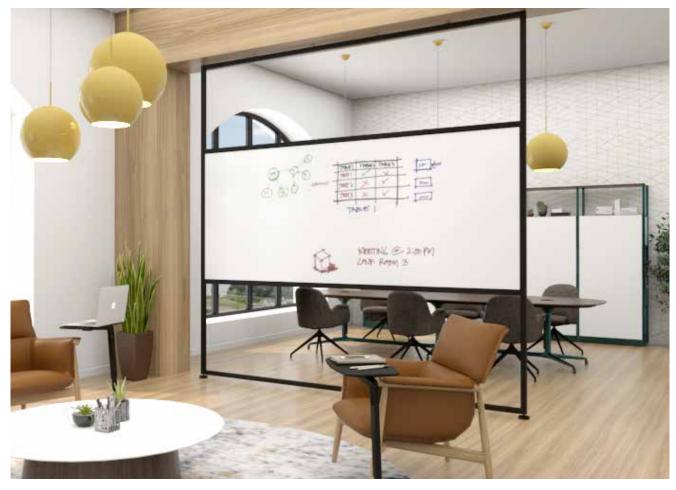

Intersection Single Panel—a Divider System w/CPS Porcelain Markerboards, and Black Powder Coat Frames.

elements Series Mobile Board Dividers Tri-Leg with CPS Porcelain Markerboards and Decorative Glass Inserts.

Intersection Slide—Divider System with CPS Porcelain Panels Black Powder Coat Frames.

elements Series CombiBoard CPS Porcelain and Acousticor Panels combined with an elements Series Mobile Board with CPS Porcelain