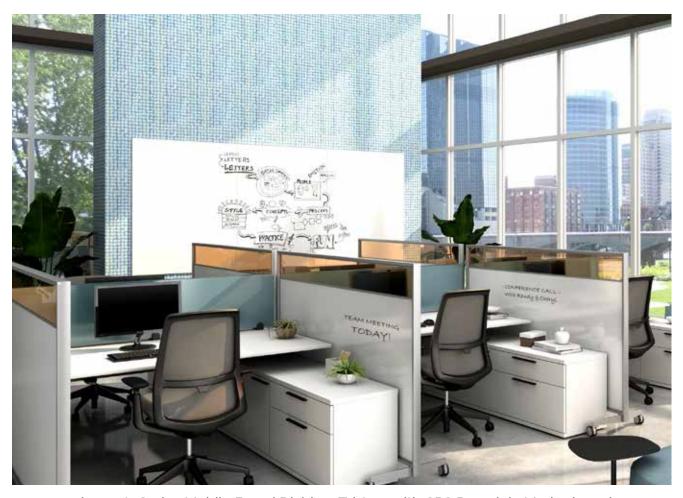

Intersection Media+ with CPS Porcelain cladding. Also available in Glass, Fabric or Acousticor. (Monitor not included)

elements Series Tri-Leg Magnetic Two-Sided Mobile Markerboards in CPS Porcelain Steel.