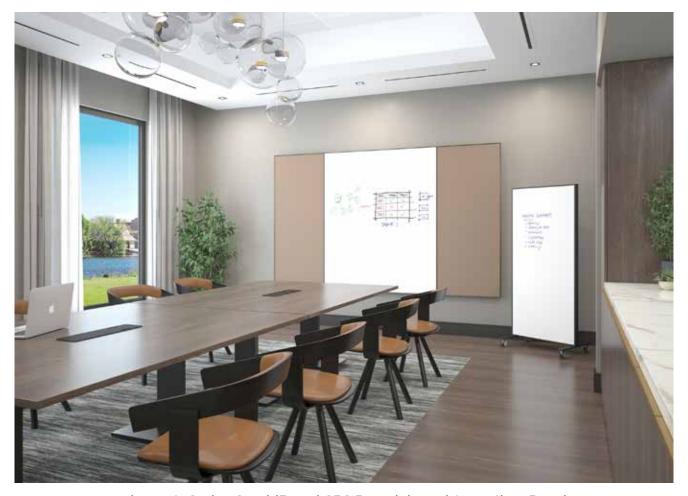

VIP Noticeboard available with Markerboard, Chalkboard and Fabric Component Boards.

VIP+ Series Sliding Wall Panels-CPS Markerboards for spaces where large wall-mounted boards can integrate analogue and digital communications. Also available with Chalkboards, Fabric or Acousticor Panels.