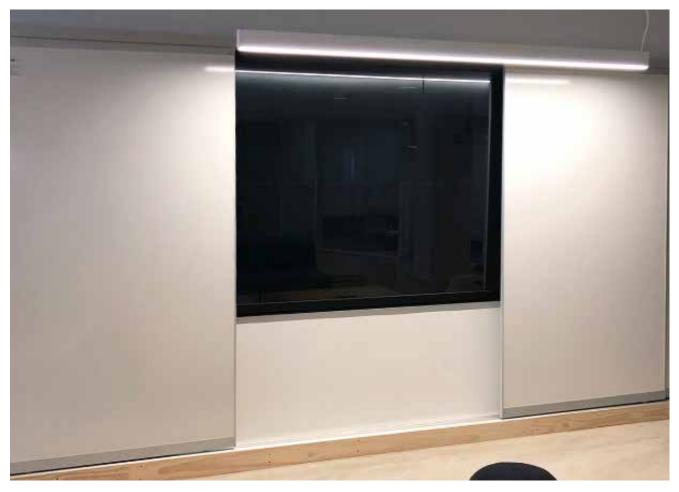

VIP+ Series Sliding Wall Panels with CPS Markerboards and H-Profile Connections-Closed

VIP+ Series Sliding Wall Panels with CPS Markerboards and H-Profile Connections.-Open

Intersection Space and Intersection Slide with CPS Porcelain Markerboards and Custom Cut-Out Acousticor Panels.