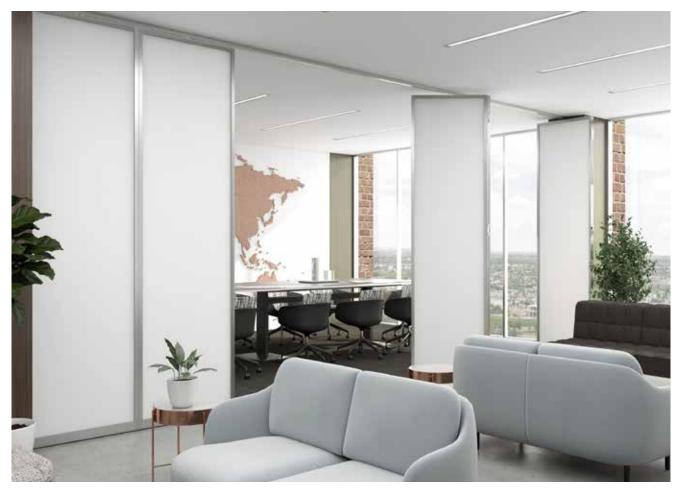

Merge Frameless CPS Porcelain Markerboard in either Knife Edge or Square Edges.

VIP+ Series Sliding Panel System, with CPS Porcelain Markerboard Panels and Acousticor Panels.

VIP Markerboards in CPS Porcelain Enamel Steel. Always cleans to like new.

VIP+ Sliding Wall Panels with CPS Porcelain Markerboards and Cork Panels.

From our beginnings, we set high standards for customer service and unique product solutions. Using our standard product elements and proprietary components we customize each solution to fit the needs of our clients. Give us a call and see what we can create for you.