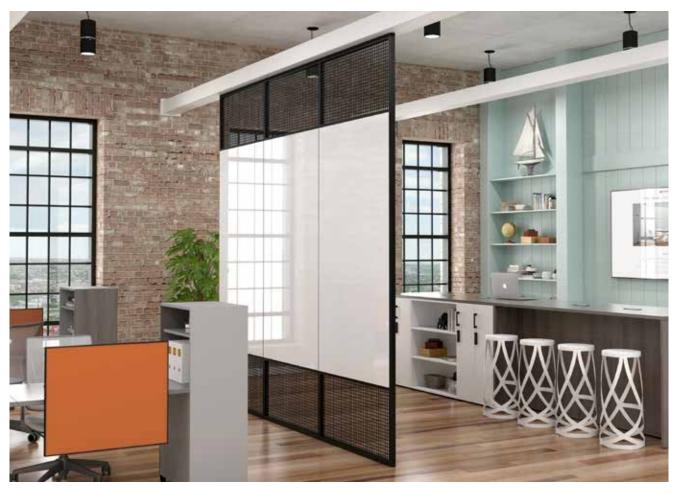

A splined Merge Frameless Markerboard in CPS Porcelain Steel. Cover any wall with floor-to-ceiling writing surfaces.

Intersection Mesh—a Divider System with CPS Porcelain Markerboards, Custom Mesh panels and Black Powder Coated Frame