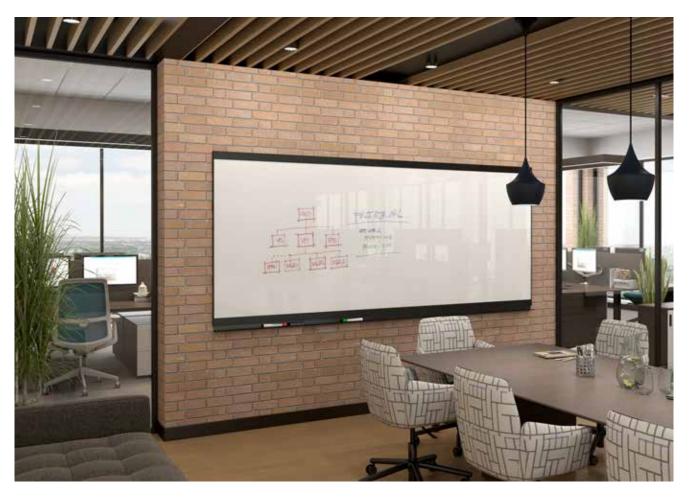

Merge Frameless CPS Porcelain Markerboard in either Knife Edge or Square Edges.

VIP+ Series Sliding Panel System, with CPS Porcelain Markerboard Panels and Acousticor Panels.

VIP Markerboards in CPS Porcelain Enamel Steel. Always cleans to like new.