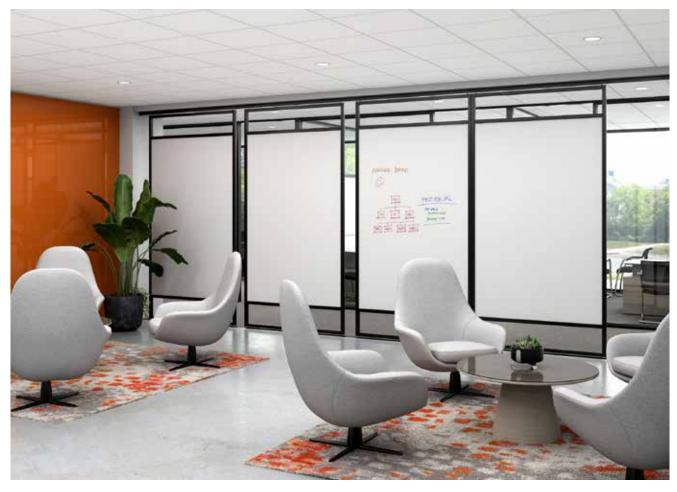

Intersection Single Panel—a Divider System w/CPS Porcelain Markerboards, and Black Powder Coat Frames.

elements Series Mobile Board Dividers Tri-Leg with CPS Porcelain Markerboards and Decorative Glass Inserts.

Intersection Slide—Divider System with CPS Porcelain Panels Black Powder Coat Frames.

elements Series CombiBoard CPS Porcelain and Acousticor Panels combined with an elements Series Mobile Board with CPS Porcelain