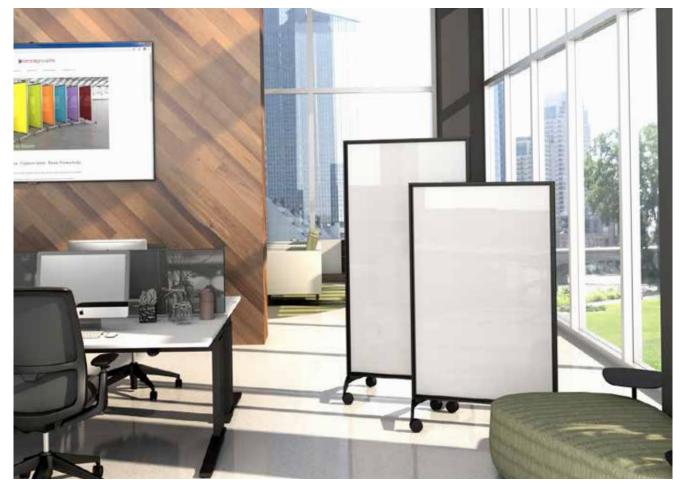

Intersection Single Panel—a Divider System w/CPS Porcelain Markerboards, and Black Powder Coat Frames.

elements Series Mobile Board Dividers Tri-Leg with CPS Porcelain Markerboards and Decorative Glass Inserts.