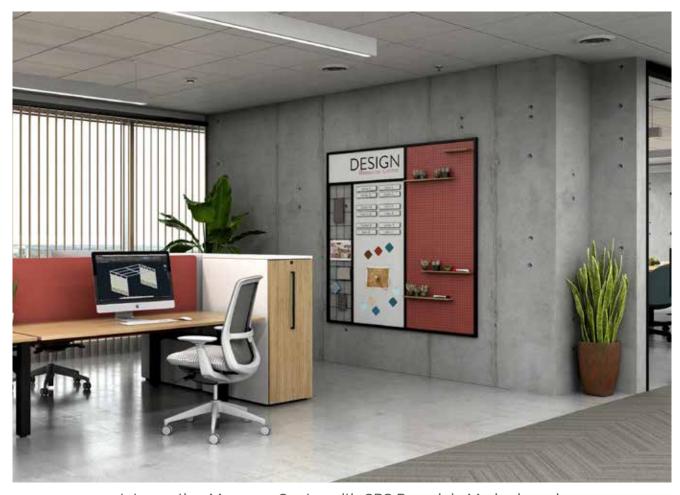

elements Series Mobile CPS Porcelain Makerboards in Black Powder Coated Frames.

Intersection Message Center with CPS Porcelain Markerboards, Custom Wire Mesh and Custom Designer Specified Color Peg Board.